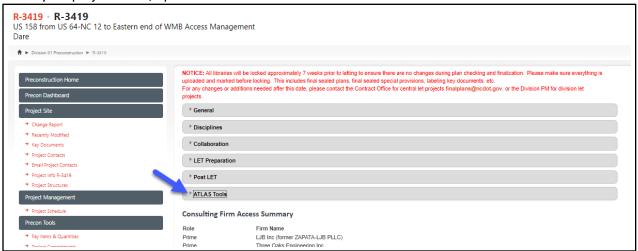

4. Once your project loads, open the ATLAS tools bar.

5. Click on the ATLAS Workbench tool.

6. Enter your credentials for the NCID logon and hit enter.

7. The ATLAS disclaimer window will pop up. After reading the disclaimer, click on the I accept button.