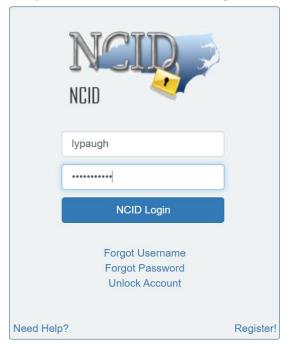

4. Once your project loads, open the ATLAS tools bar.

5. Click on the ATLAS Workbench tool.

6. Enter your credentials for the NCID logon and hit enter.

7. The ATLAS disclaimer window will pop up. After reading the disclaimer, click on the I accept button.