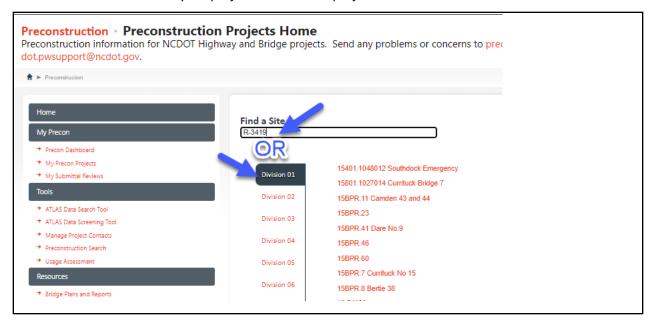

## **ATLAS Workbench Log-On Tip Sheet**

1. Go to the NCDOT Connect Site at the following link.

https://connect.ncdot.gov/Pages/default.aspx

2. Scroll down the page and click on Preconstruction.

3. You can bookmark this page to return to it quickly. Type your project name in Find a Site box or click on the Division and scroll down to your project. Click on the project name.