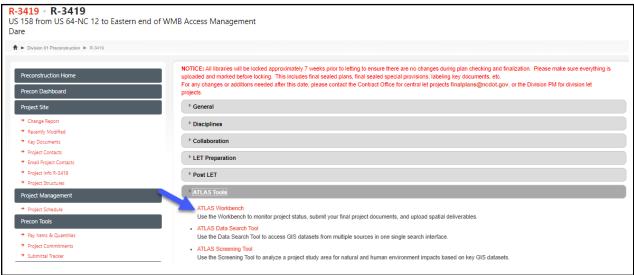

4. Once your project loads, open the ATLAS tools bar.

5. Click on the ATLAS Workbench tool.

6. Enter your credentials for the NCID logon and hit enter.

7. The ATLAS disclaimer window will pop up. After reading the disclaimer, click on the I accept button.