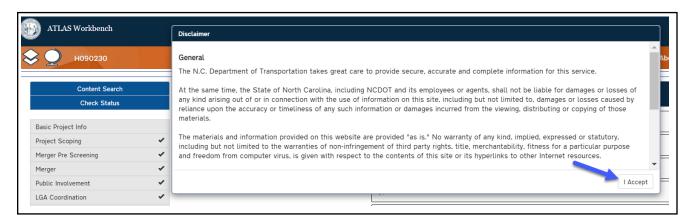

4. Once your project loads, open the ATLAS tools bar.

5. Click on the ATLAS Workbench tool.

6. Enter your credentials for the NCID logon and hit enter.

7. The ATLAS disclaimer window will pop up. After reading the disclaimer, click on the I accept button.