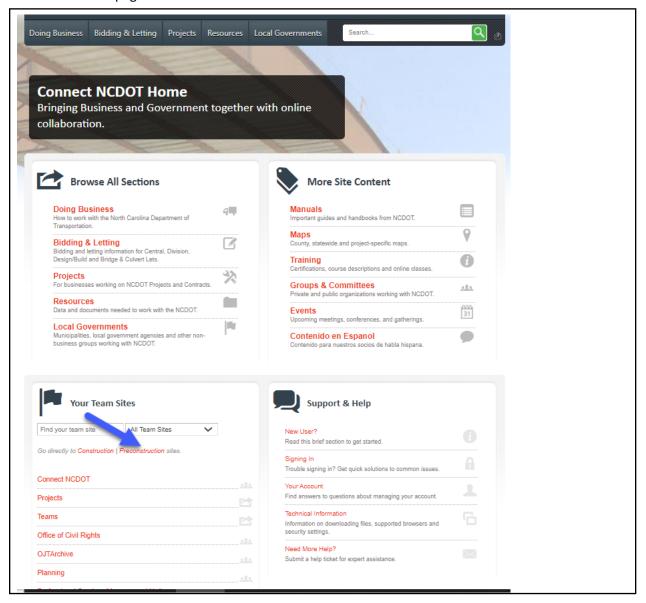

## **ATLAS Workbench Log-On Tip Sheet**

1. Go to the NCDOT Connect Site at the following link.

https://connect.ncdot.gov/Pages/default.aspx

2. Scroll down the page and click on Preconstruction.

3. You can bookmark this page to return to it quickly. Type your project name in Find a Site box or click on the Division and scroll down to your project. Click on the project name.