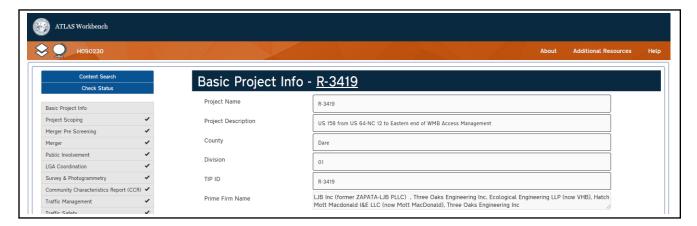

## **ATLAS Workbench Log-On Tip Sheet**

1. Go to the NCDOT Connect Site at the following link.

https://connect.ncdot.gov/Pages/default.aspx

2. Scroll down the page and click on Preconstruction.





3. You can bookmark this page to return to it quickly. Type your project name in Find a Site box or click on the Division and scroll down to your project. Click on the project name.



4. Once your project loads, open the ATLAS tools bar.





5. Click on the ATLAS Workbench tool.



6. Enter your credentials for the NCID logon and hit enter.





7. The ATLAS disclaimer window will pop up. After reading the disclaimer, click on the I accept button.



8. You are then in the Workbench for your Project.